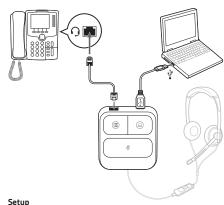

plantronics.com/documentation

plantronics.com/support



Comhead Headset Company GmbH Die Headset Spezialisten Borsteler Chaussee 51 | 22453 Hamburg | Tel.: (040) 500 580 20 www.comhead.de

© 2016 Plantronics, Inc. Plantronics is a trademark of Plantronics. Inc. registered in the US and other countries and MDA100 is a trademark of Plantronics, Inc. All other trademarks are the property of their respective owners.

Patents pending.

205608-01 08 16



Headset port option

MDA100 QD





# Windows

Start > Control Panel > Sound > MDA100 > Make Default > Default Communication Device > Apply

System Preferences > Hardware > Sound > Output/Input/Sound Effects > MDA100

Handset port option



# Setup Windows

Start > Control Panel > Sound > MDA100 > Make Default > Default Communication Device > Apply

System Preferences > Hardware > Sound > Output/Input/Sound Effects > MDA100

# Adjust sound quality

Answer PC



Answer desk phone