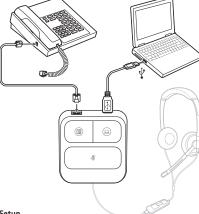

# Setup Windows

Start > Control Panel > Sound > MDA100 > Make Default > Default Communication Device > Apply

System Preferences > Hardware > Sound > Output/Input/Sound Effects > MDA100