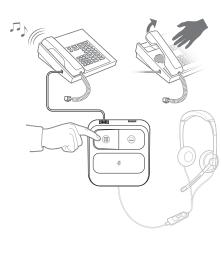

Hamburg | Tel.: (040) 500 580 20 www.comhead.de

© 2016 Plantronics, Inc. Plantronics is a trademark of Plantronics. Inc. registered in the US and other countries and MDA100 is a trademark of Plantronics, Inc. All other trademarks are the property of their respective owners.

Patents pending.

205608-01 08 16



Headset port option

MDA100 QD





# Windows

Start > Control Panel > Sound > MDA100 > Make Default > Default Communication Device > Apply

System Preferences > Hardware > Sound > Output/Input/Sound Effects > MDA100

Handset port option



# Setup Windows

Start > Control Panel > Sound > MDA100 > Make Default > Default Communication Device > Apply

System Preferences > Hardware > Sound > Output/Input/Sound Effects > MDA100

# Adjust sound quality

Answer PC



Answer desk phone