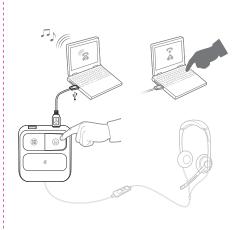

r Chaussee 51 | 22453 Hamburg | Tel.: (040) 500 580 20 www.comhead.de

© 2016 Plantronics, Inc. Plantronics is a trademark of Plantronics. Inc. registered in the US and other countries and MDA100 is a trademark of Plantronics, Inc. All other trademarks are the property of their respective owners.

Patents pending.

205608-01 08 16



Headset port option

MDA100 QD





# Windows

Start > Control Panel > Sound > MDA100 > Make Default > Default Communication Device > Apply

System Preferences > Hardware > Sound > Output/Input/Sound Effects > MDA100

Handset port option



# Setup Windows

Start > Control Panel > Sound > MDA100 > Make Default > Default Communication Device > Apply

System Preferences > Hardware > Sound > Output/Input/Sound Effects > MDA100

# Adjust sound quality

Answer PC



Answer desk phone